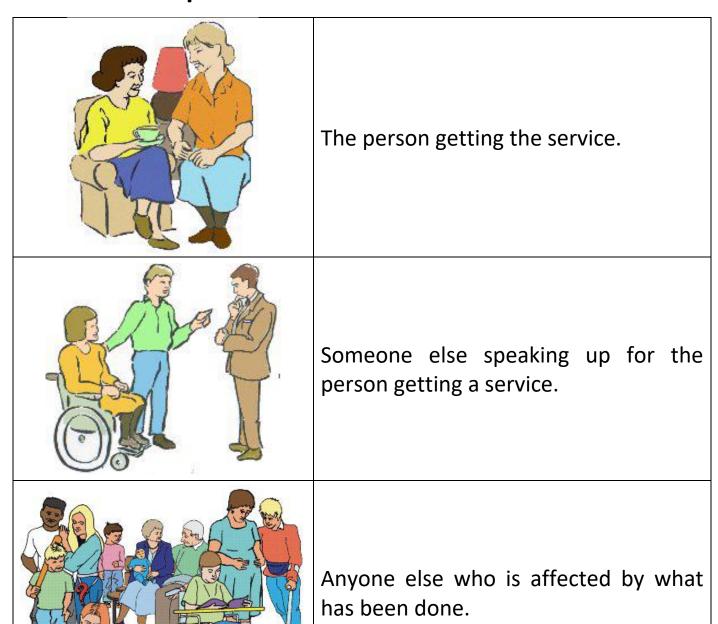

# We're listening





Help us improve our services by telling us what you think.



Tell us if you need this information in different ways or languages.

## Who can complain?



## What will happen next?

|                                                                                      | A specialist team will look at your complaint.                             |
|--------------------------------------------------------------------------------------|----------------------------------------------------------------------------|
| 5 6 7<br>12 13 14 1<br>19 20 21 2<br>26 27 28 21<br>Nursy Nicolay Widnesday Nurse    | They will tell you what they are going to do within 10 days.               |
|                                                                                      | If you are not happy you need to tell us.                                  |
| 5 6 7<br>12 13 14 1<br>19 20 21 2<br>26 27 28 21<br>Number Nicolay Nicolary Nicolary | You must do this w