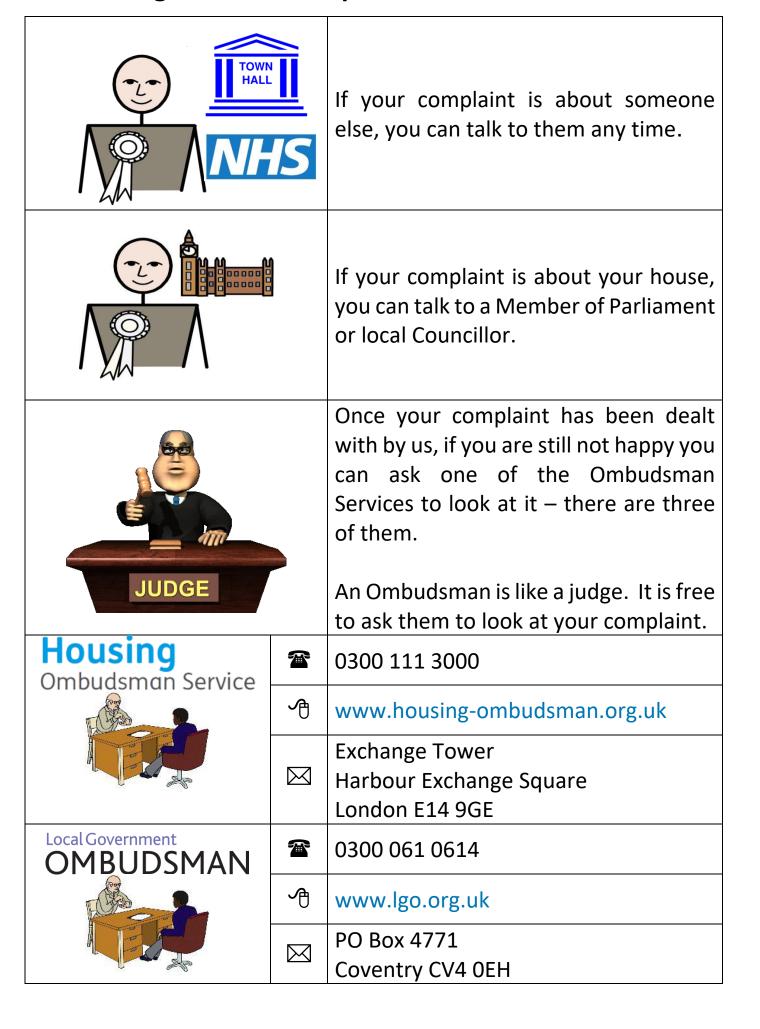

#### Where to go for more help

| Parliamentary<br>and Health Service<br>Ombudsman | <b>*</b>                                                                                                                                  | 0345 015 4033                                        |
|--------------------------------------------------|-------------------------------------------------------------------------------------------------------------------------------------------|------------------------------------------------------|
|                                                  | 4                                                                                                                                         | www.ombudsman.org.uk                                 |
|                                                  | $\bowtie$                                                                                                                                 | Millbank Tower, Millbank<br>London SW1P 4QP          |
| C CHILDREN'S COMMISSIONER                        | 2                                                                                                                                         | 020 7783 8330                                        |
|                                                  | 4                                                                                                                                         | www.childrenscommissioner.gov.uk                     |
|                                                  |                                                                                                                                           | Sanctuary Buildings                                  |
|                                                  | $\bowtie$                                                                                                                                 | 20 Great Smith Street                                |
|                                                  |                                                                                                                                           | London SW1P 3BT                                      |
| Care Quality<br>Commission                       | You can talk to the Care Quality Commission (CQC) who check some of our services and are happy for you to give them information about us. |                                                      |
|                                                  | abou                                                                                                                                      | t us.                                                |
|                                                  | <b>*</b>                                                                                                                                  | 03000 616161                                         |
|                                                  | 4                                                                                                                                         | www.cqc.org.uk                                       |
|                                                  | $\bowtie$                                                                                                                                 | Citygate, Gallowgate<br>Newcastle upon Tyne NE1 4PA  |
| healthwatch                                      | You can talk to Healthwatch who look after patients, carers and users of health and social                                                |                                                      |
|                                                  | care services.                                                                                                                            |                                                      |
|                                                  | 2                                                                                                                                         | 03000 683000                                         |
|                                                  | 4                                                                                                                                         | www.healthwatch.co.uk                                |
|                                                  | $\bowtie$                                                                                                                                 | Citygate, Gallowgate,<br>Newcastle upon Tyne NE1 4PA |