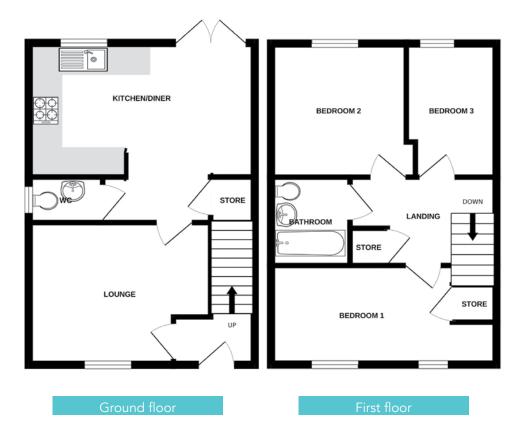

## **Key dimensions**

| Room      | Dimensions      |
|-----------|-----------------|
| Lounge    | 3969mm x 4090mm |
| Kitchen   | 4998mm x 2890mm |
| Bedroom 1 | 4998mm x 2740mm |
| Bedroom 2 | 2967mm x 3198mm |
| Bedroom 3 | 1942mm x 3198mm |

Any measurements quoted are approximate and must be checked on site and against the layout, which may vary due to unforeseen circumstances. Floor plans may be mirror handed. These details have been produced for illustrative purposes only and does not form any part of a contract or constitute an offer. Actual specification may vary from that shown in floor plan.