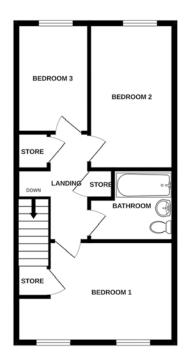

## **Key dimensions**

| Room        | Dimensions      |
|-------------|-----------------|
| Living room | 3751mm x 4856mm |
| Kitchen     | 4780mm x 4689mm |
| Bedroom 1   | 4780mm x 3018mm |
| Bedroom 2   | 2518mm x 4324mm |
| Bedroom 3   | 2172mmx 3216m   |

Any measurements quoted are approximate and must be checked on site and against the layout, which may vary due to unforeseen circumstances. Floor plans may be mirror handed. These details have been produced for illustrative purposes only and does not form any part of a contract or constitute an offer. Actual specification may vary from that shown in floor plan.

First floor