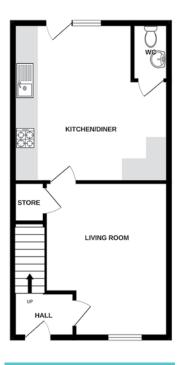

## **Key dimensions**

| Room        | Dimensions      |
|-------------|-----------------|
| Living room | 3751mm x 4856mm |
| Kitchen     | 4780mm x 4689mm |
| Bedroom 1   | 4780mm x 3018mm |
| Bedroom 2   | 2518mm x 4324mm |
| Bedroom 3   | 2172mmx 3216m   |

Any measurements quoted are approximate and must be checked on site and against the layout, which may vary due to unforeseen circumstances. Floor plans may be mirror handed. These details have been produced for illustrative purposes only and does not form any part of a contract or constitute an offer. Actual specification may vary from that shown in floor plan.