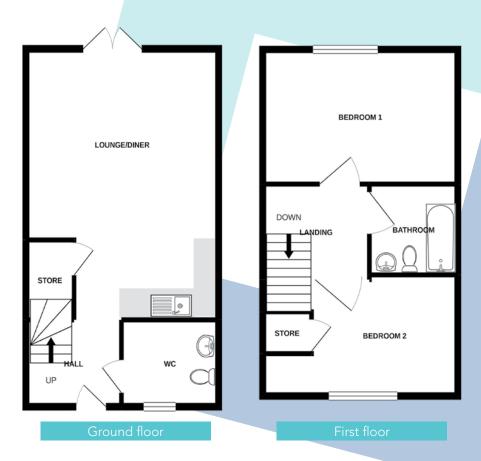

# **Key dimensions**

| Room                  | Dimensions                                 |
|-----------------------|--------------------------------------------|
| Living / Kitchen area | 4.468mm x 6.272mm (less stairs & cupboard) |
| Bedroom 1             | 4.468mm x 2915mm                           |
| Bedroom 2             | 4.468mm x 2.901mm (less stairs & cupboard) |

Any measurements quoted are approximate and must be checked on site and against the layout, which may vary due to unforeseen circumstances. Floor plans may be mirror handed. These details have been produced for illustrative purposes only and does not form any part of a contract or constitute an offer. Actual specification may vary from that shown in floor plan.