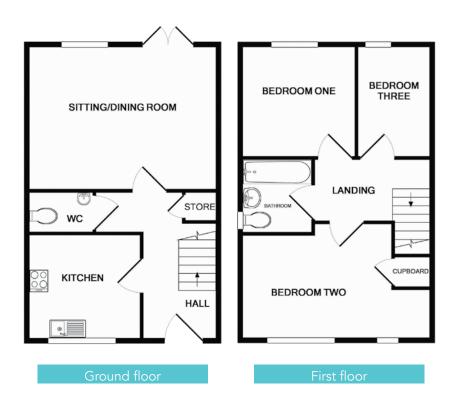

### **Key dimensions**

| Room        | Dimensions      |
|-------------|-----------------|
| Living room | 5.150m x 3.971m |
| Kitchen     | 3.095m x 2.878m |
| Bedroom 1   | 3.124m x 3.056m |
| Bedroom 2   | 5.150m x 3.134m |
| Bedroom 3   | 1.963m x 3.056m |

Any measurements quoted are approximate and must be checked on site and against the layout which may vary due to unforeseen circumstances. Floor plans may be mirror handed. These details have been produced for illustrative purposes only and does not form any part of a contract or constitute an offer. Actual specification may vary from that shown in floor plan.