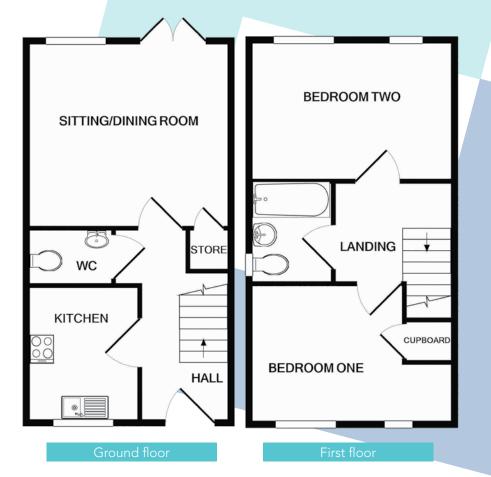

# Key dimensions

| Room        | Dimensions      |
|-------------|-----------------|
| Living room | 4.250m x 3.931m |
| Kitchen     | 2.279m x 2.915m |
| Bedroom 1   | 4.250m x 3.097m |
| Bedroom 2   | 4.250m x 2.816m |

Any measurements quoted are approximate and must be checked on site and against the layout which may vary due to unforeseen circumstances. Floor plans may be mirror handed. These details have been produced for illustrative purposes only and does not form any part of a contract or constitute an offer. Actual specification may vary from that shown in floor plan.