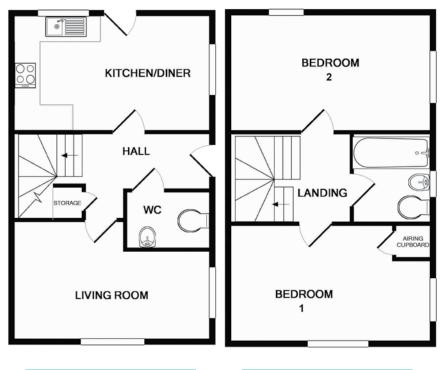

## **Key dimensions**

| Room        | Dimensions      |
|-------------|-----------------|
| Living room | 4.700m x 3.091m |
| Kitchen     | 4.700m x 2.835m |
| Bedroom 1   | 4.700m x 3.091m |
| Bedroom 2   | 4.700m x 2.835m |

Any measurements quoted are approximate and must be checked on site and against the layout which may vary due to unforeseen circumstances. Floor plans may be mirror handed. These details have been produced for illustrative purposes only and does not form any part of a contract or constitute an offer. Actual specification may vary from that shown in floor plan.

Ground floor

First floor